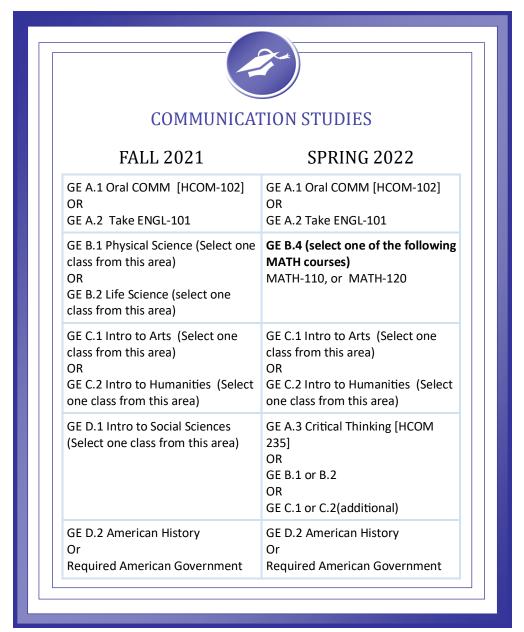

## **College of Communications**

## First Year Academic Plan

- 1. This is a recommended academic plan for your first year. Individual student's plan may differ depending on if you have units earned through AP exams and/or IB Higher Level exams, etc. Talk to an adviser if you have AP/IB credits.
- 2. If you have any questions, visit College of Communications Student Success Center (CP-210). For office hours, visit http://communications.fullerton.edu/advising