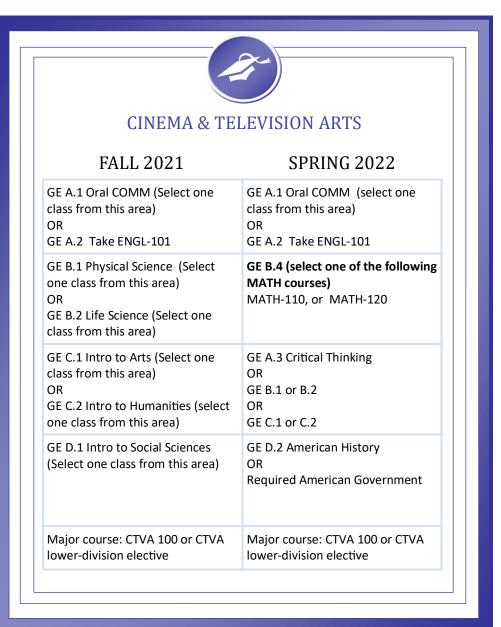

## **College of Communications**

## First Year Academic Plan

- 1. This is a recommended academic plan for your first year. Individual student's plan may differ depending on if you have units earned through AP exams and/or IB Higher Level exams, etc. Talk to an adviser if you have AP/IB credits.
- 2. If you have any questions, visit College of Communications Student Success Center (CP-210). For office hours, visit http://communications.fullerton.edu/advising