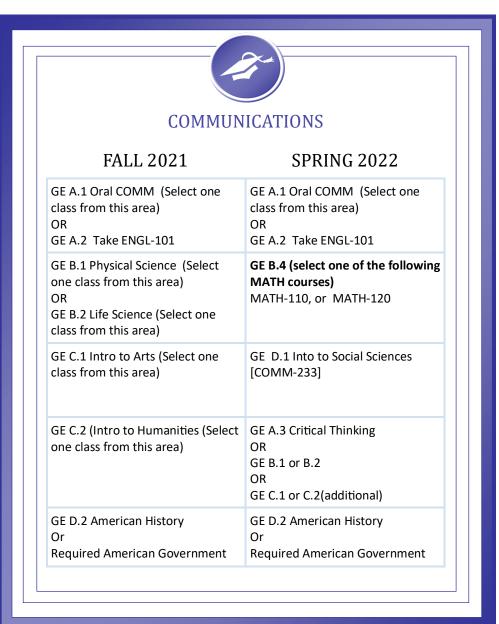

## **College of Communications**

## First Year Academic Plan

- 1. This is a recommended academic plan for your first year. Individual student's plan may differ depending on if you have units earned through AP exams and/or IB Higher Level exams, etc. Talk to an adviser if you have AP/IB credits.
- 2. If you have any questions, visit College of Communications Student Success Center (CP-210). For office hours, visit http://communications.fullerton.edu/advising