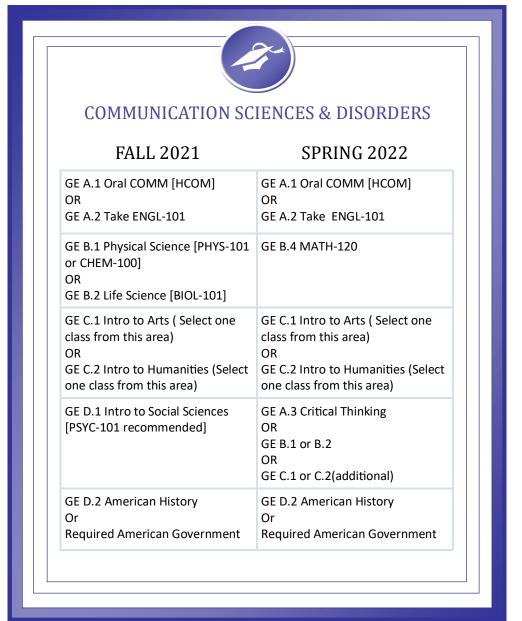

## **College of Communications**

## First Year Academic Plan

- 1. This is a recommended academic plan for your first year. Individual student's plan may differ depending on if you have units earned through AP exams and/or IB Higher Level exams, etc. Talk to an adviser if you have AP/IB credits.
- 2. If you have any questions, visit College of Communications Student Success Center (CP-210). For office hours, visit http://communications.fullerton.edu/advising