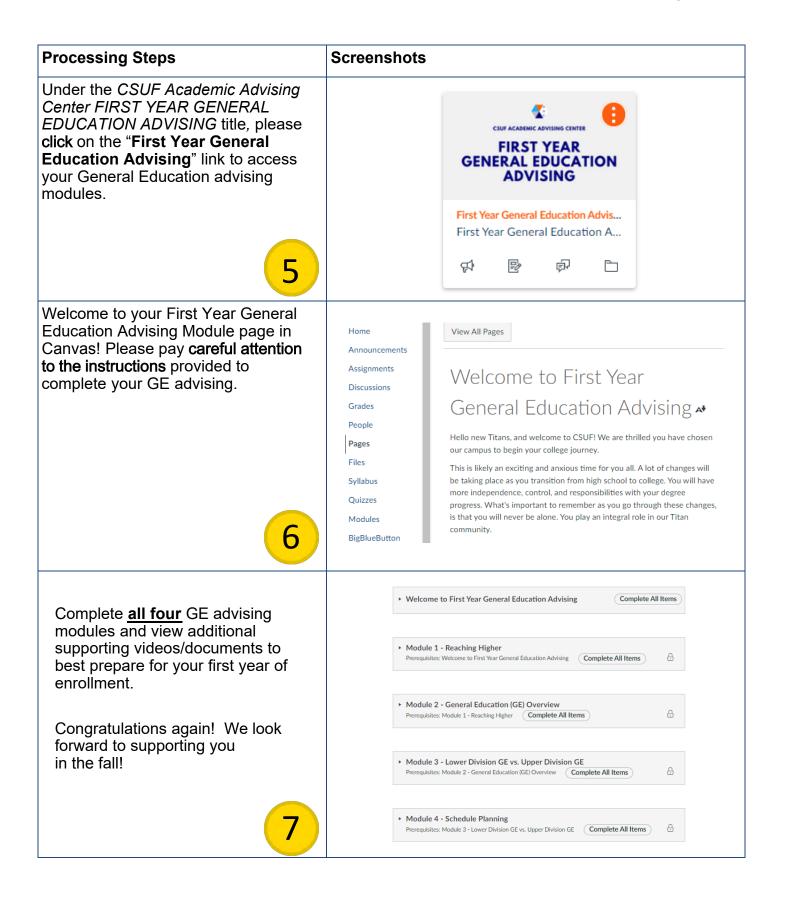

## **Processing Steps Screenshots** Login to your CSUF student portal at www.fullerton.edu by clicking on Students tab on top row of home CALIFORNIA STATE UNIVERSITY, FULI page. Students Faculty & Staff MENU Enter your CSUF username and Login to CSUF Portal password and click Login ctitan ..... Login First time students and applicants There are a few ways to • 0 access Canvas. TITAN ONLINE ACADEMIC CANVAS TITAN DEGREE **AUDIT & PLANNER** ADVISING STUDENT 1) Click on **Canvas** in your Quicklinks top tabs if the app is appearing Canvas Search apps, people, classes & web already. 2) In the Apps tab on the left side in People Classes Apps Favorites Apps History your student portal under Default Apps, you can select Canvas app. Canvas ▼ Default Apps 公 3) Under the search field, type in Canvas to locate the app. You can Home save this app to your Canvas "Favorites," by clicking the "star" icon next to the app for quick access in the future. Click on Canvas. CANVAS